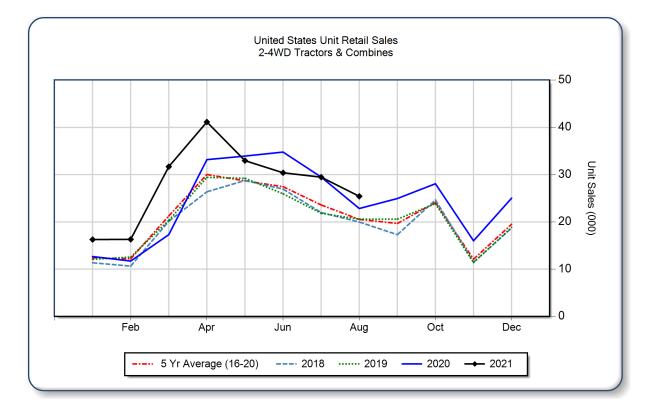

## AEM United States Ag Tractor and Combine Report August 2021

Copyright, AEM. All rights reserved. If data is referenced, please acknowledge AEM as the source.

|                                | August |        |      | YTD - August |         |      | Beginning<br>Inventory |
|--------------------------------|--------|--------|------|--------------|---------|------|------------------------|
|                                | 2021   | 2020   | %Chg | 2021         | 2020    | %Chg | Aug 2021               |
| <b>2WD Farm Tractors</b>       |        |        |      |              |         |      |                        |
| < 40 HP                        | 16,441 | 15,123 | 8.7  | 154,029      | 137,976 | 11.6 | 40,625                 |
| 40 < 100 HP                    | 6,232  | 5,910  | 5.4  | 49,906       | 43,740  | 14.1 | 18,317                 |
| 100+ HP                        | 1,803  | 1,308  | 37.8 | 14,094       | 11,113  | 26.8 | 6,217                  |
| <b>Total 2WD Farm Tractors</b> | 24,476 | 22,341 | 9.6  | 218,029      | 192,829 | 13.1 | 65,159                 |
| 4WD Farm Tractors              | 306    | 218    | 40.4 | 2,039        | 1,472   | 38.5 | 692                    |
| <b>Total Farm Tractors</b>     | 24,782 | 22,559 | 9.9  | 220,068      | 194,301 | 13.3 | 65,851                 |
| Self-Prop Combines             | 630    | 526    | 19.8 | 3,562        | 3,129   | 13.8 | 1,162                  |